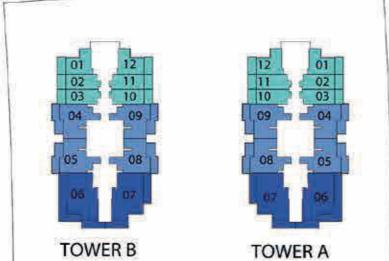

ng & water feature
- 22 Relaxation zone
- 23 Trampoline area
- 24 Kids splash pad
- 25 Rain shower
- 26 Outdoor kids area
- 27 Wall climbing
- 28 BBQ Area
- 29 Beauty saloon
- 30 Spy & Therapy
- 31 Kids day care
- 32 Business center & work zone
- 33 Multipurpose hall
- 34 Dance studio
- 35 Sunken seating
- 36 Outdoor party hall
- 37 Cigar lounge
- 38 Cabana seating
- 39 Jogging track
- 40 Doctor on call
- 41 Male & Female steam, Sauna







### AMENITIES 3rd FLOOR



42 Infinity swimming pool 43 Woodern deck



## E. 1 MEP MEP 100 --MEP MEP TOWER A - ROOF FLOOR TOWER B - ROOF FLOOR

### ROOF FLOOR VIEW DECK





Roof top Viewing deck



### TOWER B TOWER A 4-16, 22-24 EVEN FLOORS



## **3RD FLOOR**



## **2ND FLOOR**





## 02 TOWER A TOWER B **18TH FLOOR**

## 5-17, 23-25 ODD FLOORS













## 26,28 FLOOR

## **20TH FLOOR**











https://hnh.ae fb.com/HnHRealEstate