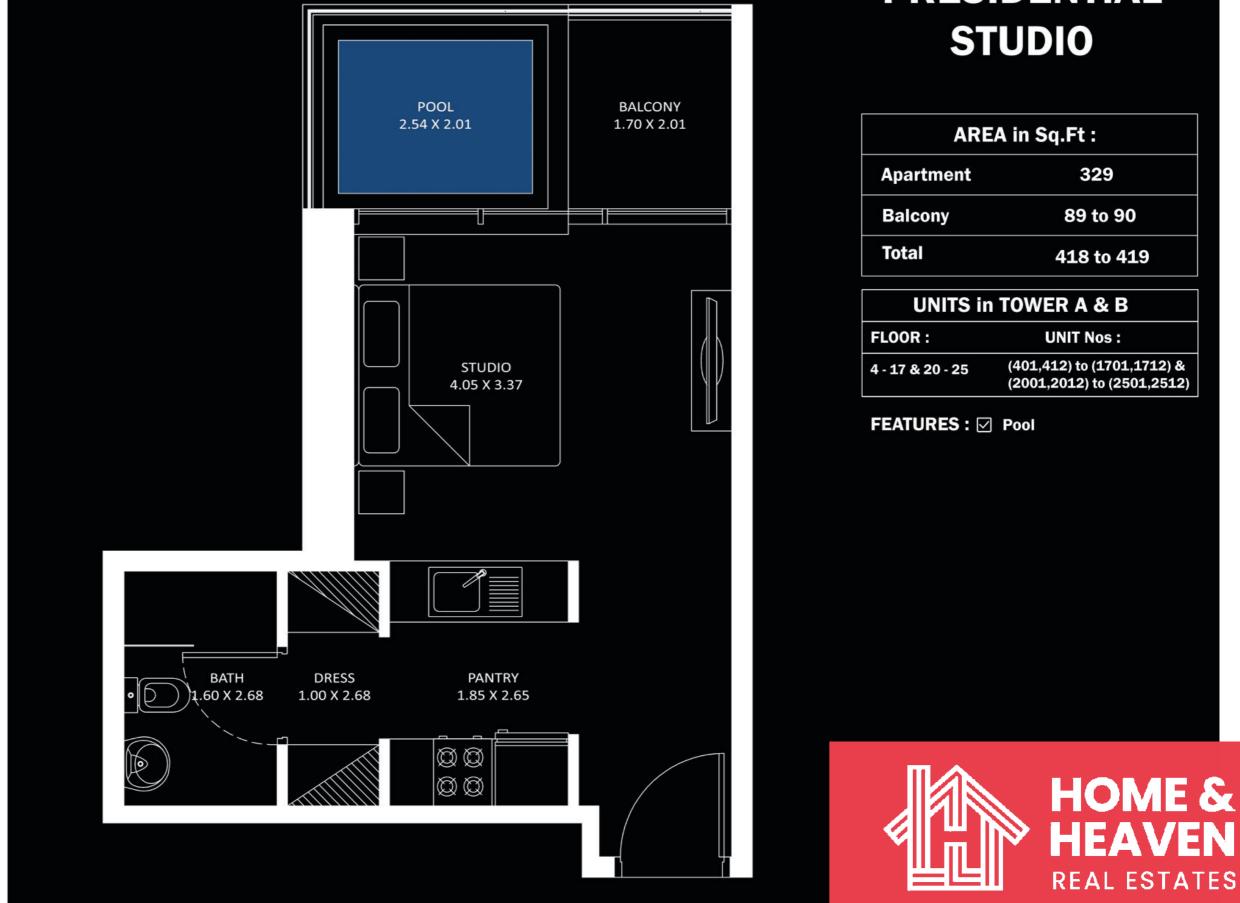

#### FLOOR : 4 - 17 & 20 - 25

 $\mathcal{O}$ 

# PRESIDENTIAL

| AR | EA | in | Sq. | Ft | • |
|----|----|----|-----|----|---|
|    |    |    |     |    |   |

nt

310

76 to 78

386 to 387

| NITS  | NITS in TOWER A & B                                                                                  |  |  |
|-------|------------------------------------------------------------------------------------------------------|--|--|
|       | UNIT Nos                                                                                             |  |  |
|       | (202,209) (302,308) (2602,2609)<br>to (2802,2809)                                                    |  |  |
| 5     | (402,403,410,411) to<br>(1702,1703,1710,1711) &<br>(2002,2003,2010,2011) to<br>(2502,2503,2510,2511) |  |  |
|       | (1802) & (1902)                                                                                      |  |  |
|       | (2902,2908) to (3502,3508)                                                                           |  |  |
| ER A) | (3602,3609) to (4102,4109)                                                                           |  |  |
|       |                                                                                                      |  |  |