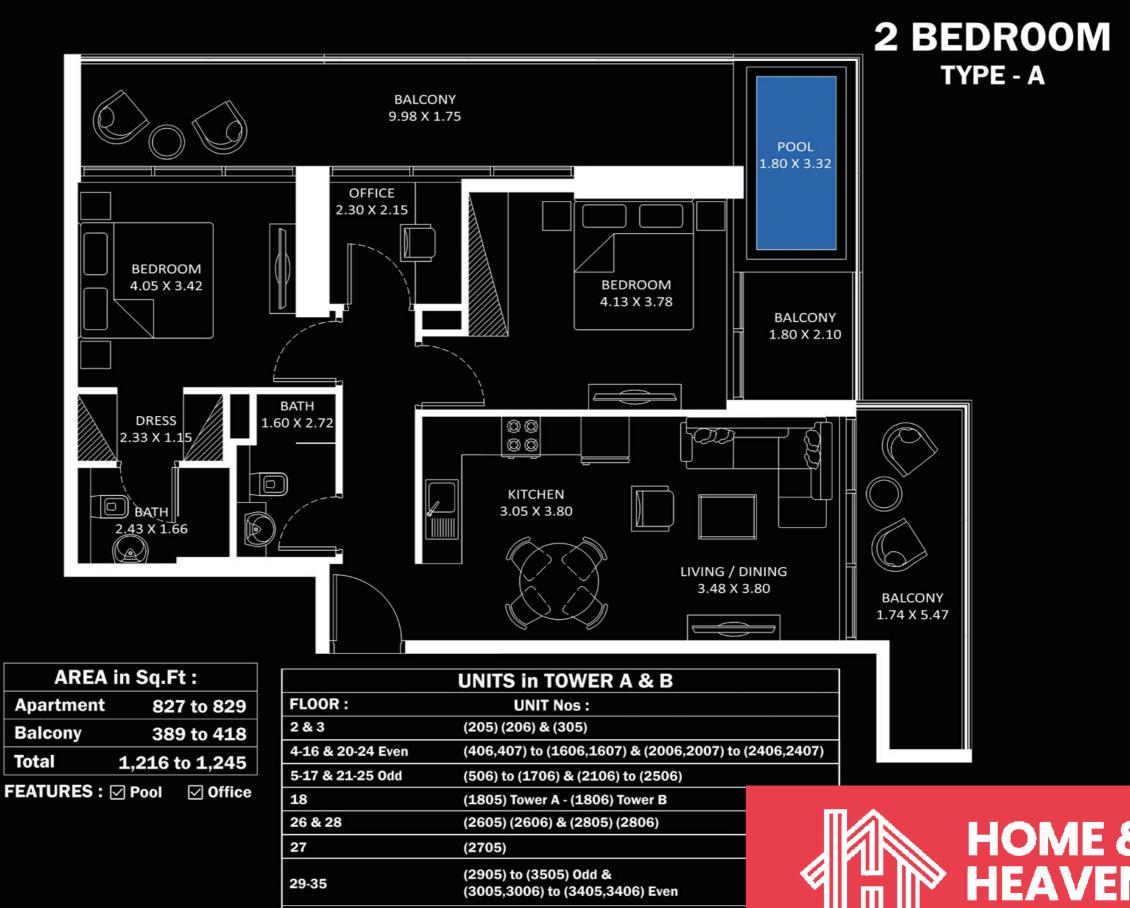

| AR | EA | in | Sq. | Ft | • |
|----|----|----|-----|----|---|
|    |    |    |     |    |   |

nt

310

76 to 78

386 to 387

| NITS  | NITS in TOWER A & B                                                                                  |  |  |
|-------|------------------------------------------------------------------------------------------------------|--|--|
|       | UNIT Nos                                                                                             |  |  |
|       | (202,209) (302,308) (2602,2609)<br>to (2802,2809)                                                    |  |  |
| 5     | (402,403,410,411) to<br>(1702,1703,1710,1711) &<br>(2002,2003,2010,2011) to<br>(2502,2503,2510,2511) |  |  |
|       | (1802) & (1902)                                                                                      |  |  |
|       | (2902,2908) to (3502,3508)                                                                           |  |  |
| ER A) | (3602,3609) to (4102,4109)                                                                           |  |  |
|       |                                                                                                      |  |  |

FEATURES : 🗹 Pool

✓ Office Convertible 2BHK

#### FLOOR: 18

TOWER B TOWER A

 $\bigotimes_{1}$ 

FLOOR: 19

| AREA in Sq.Ft : |                | UNITS in TOWER A & B |                                                  |
|-----------------|----------------|----------------------|--------------------------------------------------|
| Apartment       | 827 to 829     | FLOOR : UNIT Nos :   |                                                  |
| Balcony         | 389            |                      |                                                  |
| Total           | 1,216 to 1,218 | 18 & 19              | (1806) (1906) Tower A &<br>(1805) (1906) Tower B |

FEATURES : 🗹 Office

ł

FLOOR : 29 - 35

 $\mathcal{O}$ 

| AREA in Sq.Ft :          |            |  |
|--------------------------|------------|--|
| Apartment 1,194 to 1,199 |            |  |
| Balcony                  | 296 to 297 |  |
| Total 1,490 to 1,495     |            |  |

| UNITS in TOWER A & B |                  |  |
|----------------------|------------------|--|
| FLOOR :              | UNIT Nos :       |  |
| 29-35 Odd            | (2907) to (3507) |  |
| 30-34 Even           | (3007) to (3407) |  |

FEATURES : V Pool Maid Room