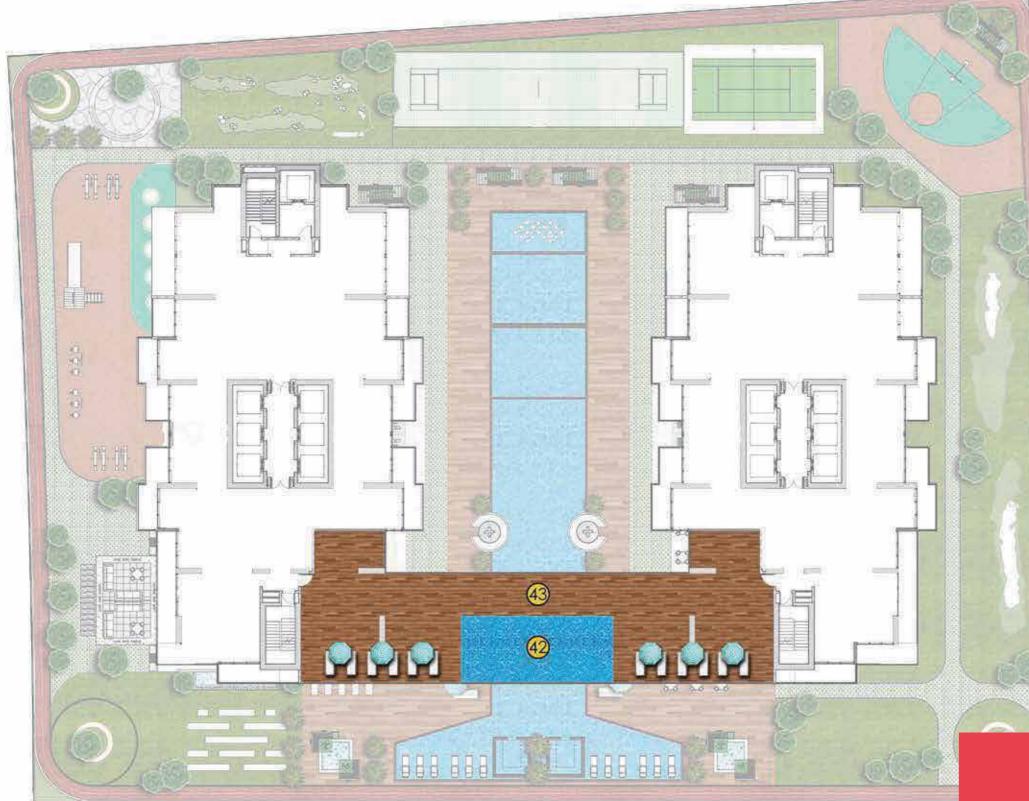

nge
- 3 Kids swimming pool
- 4 Jaquzzi
- 5 Water Feature
- 6 Aquatic gym
- 7 Gymnasium
- 8 Outdoor gym
- 9 Chess & Table tennis
- 10 Cricket Pitch
- 11 Badminton court
- 12 Mini Golf
- 13 Mini Bassket ball court
- 14 Multipurpose court
- 15 Snooker table
- 16 Health bar
- 17 Library
- 18 Cafe Lounge
- 19 Open yoga platform
- 20 Open air Cinema
- 21 Seating & water feature
- 22 Relaxation zone
- 23 Trampoline area
- 24 Kids splash pad
- 25 Rain shower
- 26 Outdoor kids area
- 27 Wall climbing
- 28 BBQ Area
- 29 Beauty saloon
- 30 Spy & Therapy
- 31 Kids day care
- 32 Business center & work zone
- 33 Multipurpose hall
- 34 Dance studio
- 35 Sunken seating
- 36 Outdoor party hall
- 37 Cigar lounge
- 38 Cabana seating
- 39 Jogging track
- 40 Doctor on call
- 41 Male & Female steam, Sauna







### AMENITIES 3rd FLOOR



42 Infinity swimming pool 43 Woodern deck



## E. 1 MEP MEP 100 --MEP MEP TOWER A - ROOF FLOOR TOWER B - ROOF FLOOR

### ROOF FLOOR VIEW DECK





Roof top Viewing deck



### TOWER B TOWER A 4-16, 22-24 EVEN FLOORS



## **3RD FLOOR**



## **2ND FLOOR**





## 02 TOWER A TOWER B **18TH FLOOR**

## 5-17, 23-25 ODD FLOORS













## 26,28 FLOOR

## **20TH FLOOR**











https://hnh.ae fb.com/HnHRealEstate