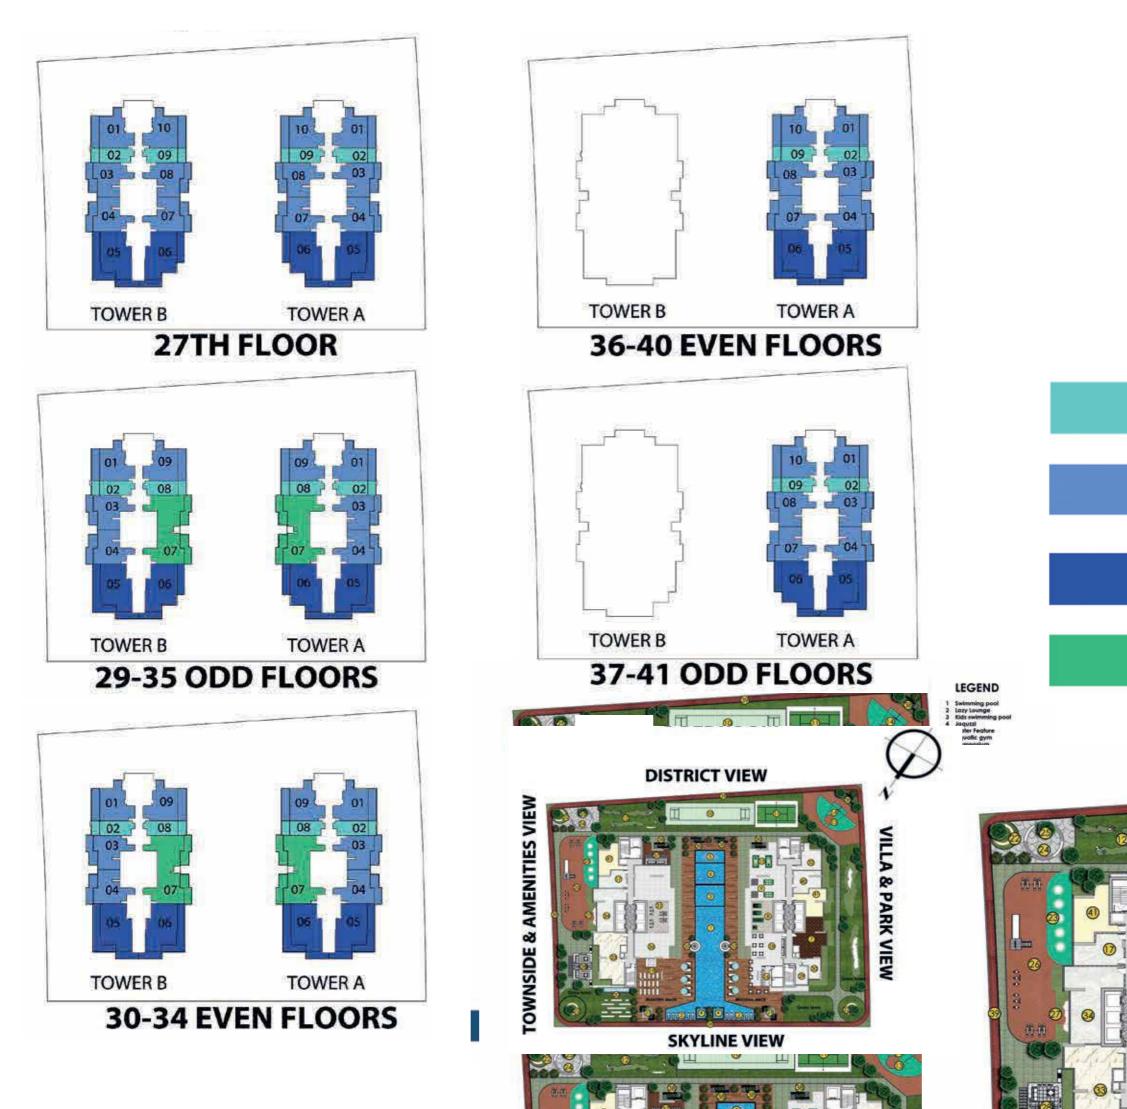

#### FLOOR : 4 - 17 & 20 - 25

 $\mathcal{O}$ 

#### FLOOR : 2, 3, 26 - 28

 $\mathcal{O}$ 

FLOOR : 4 - 17 & 20 - 25

FLOOR : 18 & 19

FLOOR : 29 - 35

FLOOR : 36 - 41

| Apartmer      |
|---------------|
| Balcony       |
| Total         |
|               |
| U             |
| FLOOR :       |
| 2, 3, 26 - 28 |

| AR | EA | in | Sq. | Ft | • |
|----|----|----|-----|----|---|
|    |    |    |     |    |   |

nt

310

76 to 78

386 to 387

| NITS  | NITS in TOWER A & B                                                                                  |  |  |
|-------|------------------------------------------------------------------------------------------------------|--|--|
|       | UNIT Nos                                                                                             |  |  |
|       | (202,209) (302,308) (2602,2609)<br>to (2802,2809)                                                    |  |  |
| 5     | (402,403,410,411) to<br>(1702,1703,1710,1711) &<br>(2002,2003,2010,2011) to<br>(2502,2503,2510,2511) |  |  |
|       | (1802) & (1902)                                                                                      |  |  |
|       | (2902,2908) to (3502,3508)                                                                           |  |  |
| ER A) | (3602,3609) to (4102,4109)                                                                           |  |  |
|       |                                                                                                      |  |  |

 $\bigotimes_{\tau}$ 

FLOOR : 18 - 19

FLOOR : 29 - 35

FLOOR : 36 - 41

## PRESIDENTIAL **SUITE - A**

| UNITS in TOWER A & B |                                                       |  |
|----------------------|-------------------------------------------------------|--|
| DR: UNIT Nos:        |                                                       |  |
| 6 - 28               | (201,210) , (301,309) ,<br>(2601,2610) to (2801,2810) |  |
| Ð                    | (1801) & (1901)                                       |  |
|                      | (2901,2909) to (3501,3509)                            |  |
| (Tower A)            | Tower A) (3601,3610) to (4101,4110)                   |  |

| UNITS III TOWER A & B |                                                   |  |
|-----------------------|---------------------------------------------------|--|
| LOOR :                | UNIT Nos :                                        |  |
|                       | (1903,1904)                                       |  |
| 28                    | (2603,2604,2607,2608) to<br>(2803,2804,2807,2808) |  |
| 35                    | (2903,2904) to (3503,3504)                        |  |
| 41 (Tower A)          | (3603,3604,3607,3608) to<br>(4103,4104,4107,4108) |  |

#### FLOOR : 2, 3

 ${\scriptstyle \bigotimes}_{_{1}}$ 

FLOOR : 4 - 17 & 20 - 25

FLOOR: 18

| UNITS IN TOWER A & B     |  |  |
|--------------------------|--|--|
| UNIT Nos :               |  |  |
| (203,204,207,208) &      |  |  |
| (303,304,306,307)        |  |  |
| (404,405,408,409) to     |  |  |
| (1704,1705,1708,1709) &  |  |  |
| (2004,2005,2008,2009) to |  |  |
| (2504,2505,2508,2509)    |  |  |
| (1803,1804)              |  |  |
|                          |  |  |

FEATURES : Office

☑ Office☑ Convertible 2BHK

(3605,3606) to (4005,4006)

(3705) to (4105)

36-40 Even (Tower A)

37-41 Odd (Tower A)

## **HOME** & **REAL ESTATES**

**REAL ESTATES** 

| TOWER A & B                       |
|-----------------------------------|
| UNIT Nos :                        |
| 507) to (1707) & (2107) to (2507) |
| 1905)                             |
| 2706)                             |
| 2906) to (3506)                   |
| 3706) to (4106)                   |

29-35 Odd

37-41 Odd (Tower A)

#### FLOOR: 18

TOWER B TOWER A

 $\bigotimes_{1}$ 

FLOOR: 19

| AREA in Sq.Ft : |                | UNITS in TOWER A & B |                                                  |
|-----------------|----------------|----------------------|--------------------------------------------------|
| Apartment       | 827 to 829     | FLOOR : UNIT Nos :   |                                                  |
| Balcony         | 389            |                      |                                                  |
| Total           | 1,216 to 1,218 | 18 & 19              | (1806) (1906) Tower A &<br>(1805) (1906) Tower B |

FEATURES : 🗹 Office

ł

FLOOR : 29 - 35

 $\mathcal{O}$ 

| AREA in Sq.Ft :          |            |  |
|--------------------------|------------|--|
| Apartment 1,194 to 1,199 |            |  |
| Balcony                  | 296 to 297 |  |
| Total 1,490 to 1,495     |            |  |

| UNITS in TOWER A & B |                  |  |
|----------------------|------------------|--|
| FLOOR :              | UNIT Nos :       |  |
| 29-35 Odd            | (2907) to (3507) |  |
| 30-34 Even           | (3007) to (3407) |  |