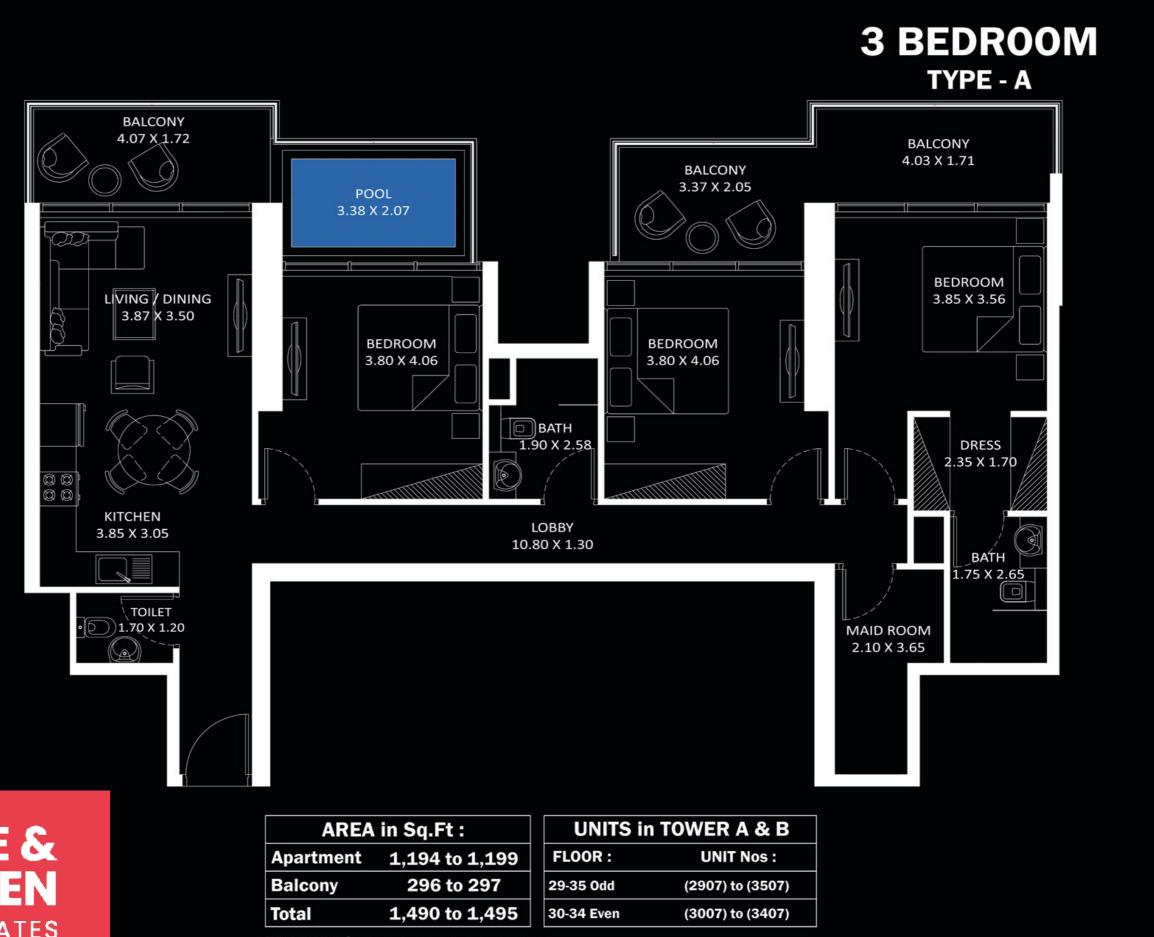

FEATURES : 🗹 Office

ł

FLOOR : 29 - 35

 $\mathcal{O}$ 

| AREA in Sq.Ft :          |            |  |
|--------------------------|------------|--|
| Apartment 1,194 to 1,199 |            |  |
| Balcony                  | 296 to 297 |  |
| Total 1,490 to 1,495     |            |  |

| UNITS in TOWER A & B |                  |  |
|----------------------|------------------|--|
| FLOOR :              | UNIT Nos :       |  |
| 29-35 Odd            | (2907) to (3507) |  |
| 30-34 Even           | (3007) to (3407) |  |

FEATURES : V Pool Maid Room