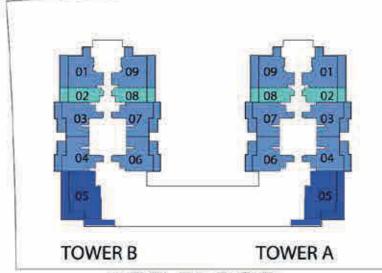

bar
- 17 Library
- 18 Cafe Lounge
- 19 Open yoga platform
- 20 Open air Cinema
- 21 Seating & water feature
- 22 Relaxation zone
- 23 Trampoline area
- 24 Kids splash pad
- 25 Rain shower
- 26 Outdoor kids area
- 27 Wall climbing
- 28 BBQ Area
- 29 Beauty saloon
- 30 Spy & Therapy
- 31 Kids day care
- 32 Business center & work zone
- 33 Multipurpose hall
- 34 Dance studio
- 35 Sunken seating
- 36 Outdoor party hall
- 37 Cigar lounge
- 38 Cabana seating
- 39 Jogging track
- 40 Doctor on call
- 41 Male & Female steam, Sauna







### AMENITIES 3rd FLOOR



42 Infinity swimming pool 43 Woodern deck



## E. 1 MEP MEP 100 --MEP MEP TOWER A - ROOF FLOOR TOWER B - ROOF FLOOR

### ROOF FLOOR VIEW DECK





Roof top Viewing deck



### TOWER B TOWER A 4-16, 22-24 EVEN FLOORS



## **3RD FLOOR**



## **2ND FLOOR**





## 02 TOWER A TOWER B **18TH FLOOR**

## 5-17, 23-25 ODD FLOORS













## 26,28 FLOOR

## **20TH FLOOR**











https://hnh.ae fb.com/HnHRealEstate