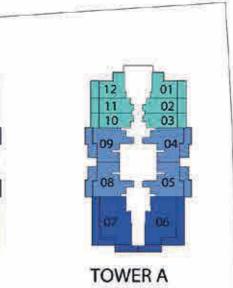

ampoline area
- 24 Kids splash pad
- 25 Rain shower
- 26 Outdoor kids area
- 27 Wall climbing
- 28 BBQ Area
- 29 Beauty saloon
- 30 Spy & Therapy
- 31 Kids day care
- 32 Business center & work zone
- 33 Multipurpose hall
- 34 Dance studio
- 35 Sunken seating
- 36 Outdoor party hall
- 37 Cigar lounge
- 38 Cabana seating
- 39 Jogging track
- 40 Doctor on call
- 41 Male & Female steam, Sauna







### AMENITIES 3rd FLOOR



42 Infinity swimming pool 43 Woodern deck



## E. 1 MEP MEP 100 --MEP MEP TOWER A - ROOF FLOOR TOWER B - ROOF FLOOR

### ROOF FLOOR VIEW DECK





Roof top Viewing deck



### TOWER B TOWER A 4-16, 22-24 EVEN FLOORS



## **3RD FLOOR**



## **2ND FLOOR**





## 02 TOWER A TOWER B **18TH FLOOR**

## 5-17, 23-25 ODD FLOORS













## 26,28 FLOOR

## **20TH FLOOR**











https://hnh.ae fb.com/HnHRealEstate