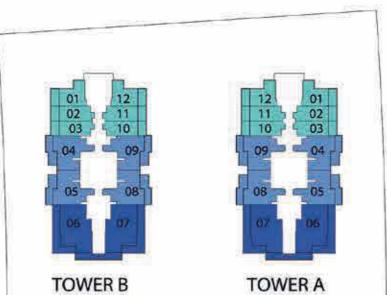

r table
- 16 Health bar
- 17 Library
- 18 Cafe Lounge
- 19 Open yoga platform
- 20 Open air Cinema
- 21 Seating & water feature
- 22 Relaxation zone
- 23 Trampoline area
- 24 Kids splash pad
- 25 Rain shower
- 26 Outdoor kids area
- 27 Wall climbing
- 28 BBQ Area
- 29 Beauty saloon
- 30 Spy & Therapy
- 31 Kids day care
- 32 Business center & work zone
- 33 Multipurpose hall
- 34 Dance studio
- 35 Sunken seating
- 36 Outdoor party hall
- 37 Cigar lounge
- 38 Cabana seating
- 39 Jogging track
- 40 Doctor on call
- 41 Male & Female steam, Sauna







### AMENITIES 3rd FLOOR



42 Infinity swimming pool 43 Woodern deck



## E. 1 MEP MEP 100 --MEP MEP TOWER A - ROOF FLOOR TOWER B - ROOF FLOOR

### ROOF FLOOR VIEW DECK





Roof top Viewing deck



### TOWER B TOWER A 4-16, 22-24 EVEN FLOORS



## **3RD FLOOR**



## **2ND FLOOR**





## 02 TOWER A TOWER B **18TH FLOOR**

## 5-17, 23-25 ODD FLOORS













## 26,28 FLOOR

## **20TH FLOOR**











https://hnh.ae fb.com/HnHRealEstate