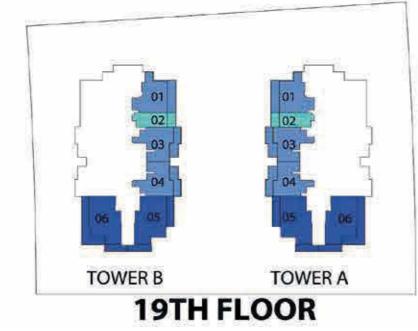

Cafe Lounge
- 19 Open yoga platform
- 20 Open air Cinema
- 21 Seating & water feature
- 22 Relaxation zone
- 23 Trampoline area
- 24 Kids splash pad
- 25 Rain shower
- 26 Outdoor kids area
- 27 Wall climbing
- 28 BBQ Area
- 29 Beauty saloon
- 30 Spy & Therapy
- 31 Kids day care
- 32 Business center & work zone
- 33 Multipurpose hall
- 34 Dance studio
- 35 Sunken seating
- 36 Outdoor party hall
- 37 Cigar lounge
- 38 Cabana seating
- 39 Jogging track
- 40 Doctor on call
- 41 Male & Female steam, Sauna







### AMENITIES 3rd FLOOR



42 Infinity swimming pool 43 Woodern deck



## E. 1 MEP MEP 100 --MEP MEP TOWER A - ROOF FLOOR TOWER B - ROOF FLOOR

### ROOF FLOOR VIEW DECK





Roof top Viewing deck



### TOWER B TOWER A 4-16, 22-24 EVEN FLOORS



## **3RD FLOOR**



## **2ND FLOOR**





## 02 TOWER A TOWER B **18TH FLOOR**

## 5-17, 23-25 ODD FLOORS













## 26,28 FLOOR

## **20TH FLOOR**











https://hnh.ae fb.com/HnHRealEstate