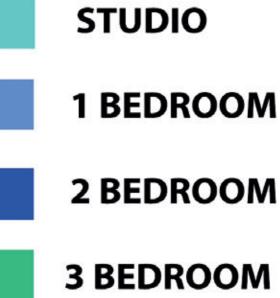

### AMENITIES 1st FLOOR

#### LEGEND

- 1 Swimming pool
- 2 Lazy Lounge
- 3 Kids swimming pool
- 4 Jaquzzi
- 5 Water Feature
- 6 Aquatic gym
- 7 Gymnasium
- 8 Outdoor gym
- 9 Chess & Table tennis
- 10 Cricket Pitch
- 11 Badminton court
- 12 Mini Golf
- 13 Mini Bassket ball court
- 14 Multipurpose court
- 15 Snooker table
- 16 Health bar
- 17 Library
- 18 Cafe Lounge
- 19 Open yoga platform
- 20 Open air Cinema
- 21 Seating & water feature
- 22 Relaxation zone
- 23 Trampoline area
- 24 Kids splash pad
- 25 Rain shower
- 26 Outdoor kids area
- 27 Wall climbing
- 28 BBQ Area
- 29 Beauty saloon
- 30 Spy & Therapy
- 31 Kids day care
- 32 Business center & work zone
- 33 Multipurpose hall
- 34 Dance studio
- 35 Sunken seating
- 36 Outdoor party hall
- 37 Cigar lounge
- 38 Cabana seating
- 39 Jogging track
- 40 Doctor on call
- 41 Male & Female steam, Sauna

### AMENITIES 3rd FLOOR

42 Infinity swimming pool 43 Woodern deck