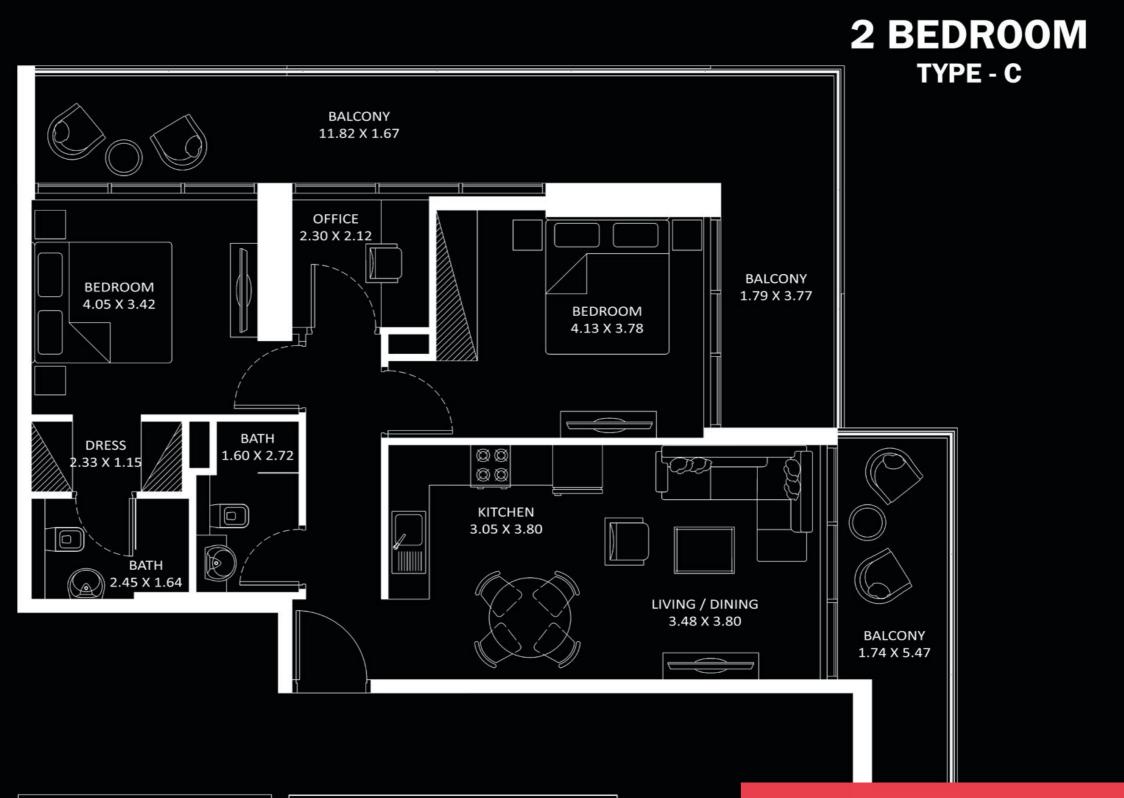

5,408,409) to     |  |  |
| (1704,1705,1708,1709) &  |  |  |
| (2004,2005,2008,2009) to |  |  |
| (2504,2505,2508,2509)    |  |  |
| (1803,1804)              |  |  |
|                          |  |  |

FEATURES : Office

☑ Office☑ Convertible 2BHK







(3605,3606) to (4005,4006)

(3705) to (4105)

36-40 Even (Tower A)

37-41 Odd (Tower A)

## **HOME** & **REAL ESTATES**



**REAL ESTATES** 

| TOWER A & B                       |
|-----------------------------------|
| UNIT Nos :                        |
| 507) to (1707) & (2107) to (2507) |
| 1905)                             |
| 2706)                             |
| 2906) to (3506)                   |
| 3706) to (4106)                   |

29-35 Odd

37-41 Odd (Tower A)

#### FLOOR: 18

TOWER B TOWER A

 $\bigotimes_{1}$ 

FLOOR: 19





| AREA in Sq.Ft : |                | UNITS in TOWER A & B |                                                  |
|-----------------|----------------|----------------------|--------------------------------------------------|
| Apartment       | 827 to 829     | FLOOR : UNIT Nos :   |                                                  |
| Balcony         | 389            |                      |                                                  |
| Total           | 1,216 to 1,218 | 18 & 19              | (1806) (1906) Tower A &<br>(1805) (1906) Tower B |

FEATURES : 🗹 Office

ł



FLOOR : 29 - 35



 $\mathcal{O}$ 





| AREA in Sq.Ft :          |            |  |
|--------------------------|------------|--|
| Apartment 1,194 to 1,199 |            |  |
| Balcony                  | 296 to 297 |