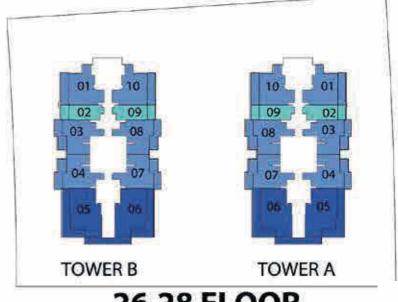

& water feature
- 22 Relaxation zone
- 23 Trampoline area
- 24 Kids splash pad
- 25 Rain shower
- 26 Outdoor kids area
- 27 Wall climbing
- 28 BBQ Area
- 29 Beauty saloon
- 30 Spy & Therapy
- 31 Kids day care
- 32 Business center & work zone
- 33 Multipurpose hall
- 34 Dance studio
- 35 Sunken seating
- 36 Outdoor party hall
- 37 Cigar lounge
- 38 Cabana seating
- 39 Jogging track
- 40 Doctor on call
- 41 Male & Female steam, Sauna







### AMENITIES 3rd FLOOR



42 Infinity swimming pool 43 Woodern deck



## E. 1 MEP MEP 100 --MEP MEP TOWER A - ROOF FLOOR TOWER B - ROOF FLOOR

### ROOF FLOOR VIEW DECK





Roof top Viewing deck



### TOWER B TOWER A 4-16, 22-24 EVEN FLOORS



## **3RD FLOOR**



## **2ND FLOOR**





## 02 TOWER A TOWER B **18TH FLOOR**

## 5-17, 23-25 ODD FLOORS













## 26,28 FLOOR

## **20TH FLOOR**











https://hnh.ae fb.com/HnHRealEstate