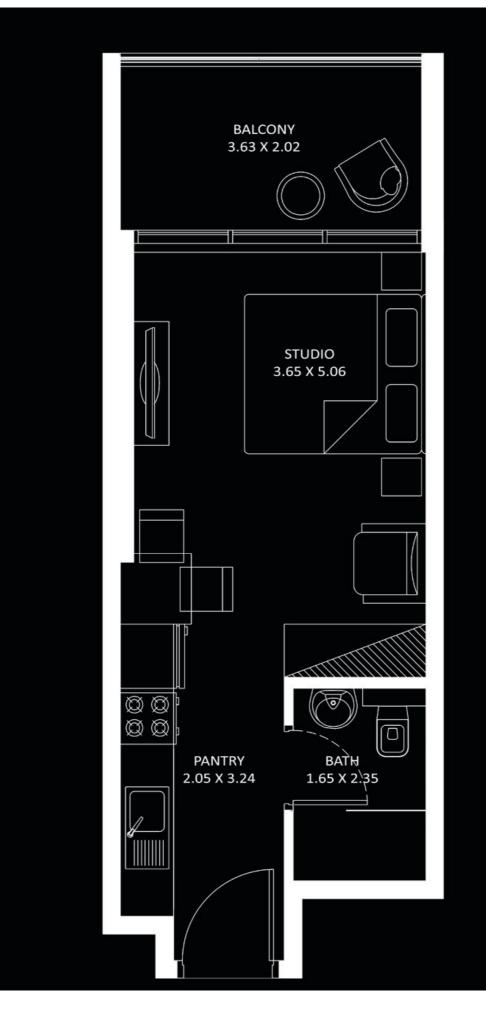

ea
- Cigar Lounge
- Rain Shower
- Recreational Zone
- Library
- Cabana Seating
- 🗵 Multi-Purpose Hall
- 🖄 Water Feature
- 🚆 Smart Mart

### **SPORTS**

- 🛐 Indoor & Outdoor Gym
- 🟄 Aquatic Gym
- 📥 Trampoline Area
- 🔆 Wall Climbing
- Dance Studio
- 🏆 Cricket Pitch
- Mini Golf
- <u></u> Table Tennis
- 💹 Chess Board
- Mini Basketball
- 🗯 Snooker Zone
- Badminton Court

### WELLNESS

- Swimming Pool
   Kids Swimming Pool
   SPA & Therapy
   Jacuzzi
   Lazy Lounge
  - Jogging Track
  - 👫 Beauty Salon

### HEALTH

Health Bar

Doctor On Call

Open Air Yoga Platform

Health Club

💃 Relaxation Zone



#### FLOOR : 4 - 17 & 20 - 25



 $\mathcal{O}$ 



# PRESIDENTIAL

#### FLOOR : 2, 3, 26 - 28



 $\mathcal{O}$ 

FLOOR : 4 - 17 & 20 - 25



FLOOR : 18 & 19



FLOOR : 29 - 35



FLOOR : 36 - 41





| Apartmer      |
|---------------|
| Balcony       |
| Total         |
|               |
| U             |
| FLOOR :       |
| 2, 3, 26 - 28 |







| AR | EA | in | Sq. | Ft | • |
|----|----|----|-----|----|---|
|    |    |    |     |    |   |

nt

310

76 to 78

386 to 387

| NITS  | NITS in TOWER A & B                                                                                  |  |  |
|-------|------------------------------------------------------------------------------------------------------|--|--|
|       | UNIT Nos                                                                                             |  |  |
|       | (202,209) (302,308) (2602,2609)<br>to (2802,2809)                                                    |  |  |
| 5     | (402,403,410,411) to<br>(1702,170