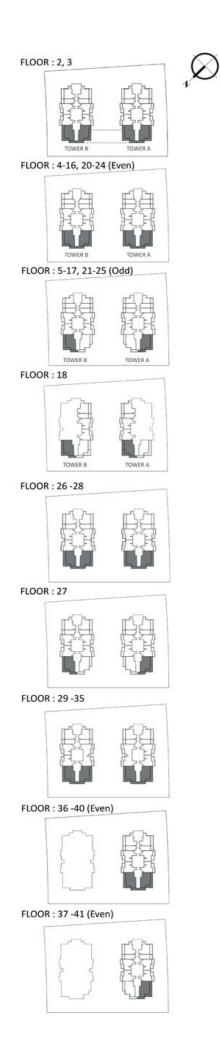

#### FLOOR : 4 - 17 & 20 - 25

 $\mathcal{O}$ 

#### FLOOR : 2, 3, 26 - 28

 $\mathcal{O}$ 

FLOOR : 4 - 17 & 20 - 25

FLOOR : 18 & 19

FLOOR : 29 - 35

FLOOR : 36 - 41

| Apartmer      |
|---------------|
| Balcony       |
| Total         |
|               |
| U             |
| FLOOR :       |
| 2, 3, 26 - 28 |

 $\bigotimes_{\tau}$ 

FLOOR : 18 - 19

FLOOR : 29 - 35

FLOOR : 36 - 41

#### FLOOR : 2, 3

 ${\scriptstyle \bigotimes}_{_{1}}$ 

FLOOR : 4 - 17 & 20 - 25

FLOOR: 18

#### FLOOR: 18

TOWER B TOWER A

 $\bigotimes_{1}$ 

FLOOR: 19

| AREA in Sq.Ft : |                | UNITS in TOWER A & B |                                                  |
|-----------------|----------------|----------------------|--------------------------------------------------|
| Apartment       | 827 to 829     | FLOOR : UNIT Nos :   |                                                  |
| Balcony         | 389            |                      |                                                  |
| Total           | 1,216 to 1,218 | 18 & 19              | (1806) (1906) Tower A &<br>(1805) (1906) Tower B |

### TOWER B TOWER A 4-16, 22-24 EVEN FLOORS

## 5-17, 23-25 ODD FLOORS

## 26,28 FLOOR