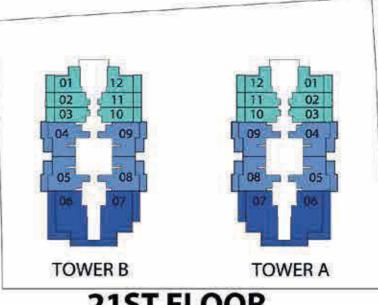

#### FLOOR : 4 - 17 & 20 - 25

 $\mathcal{O}$ 

## **20TH FLOOR**

https://hnh.ae fb.com/HnHRealEstate