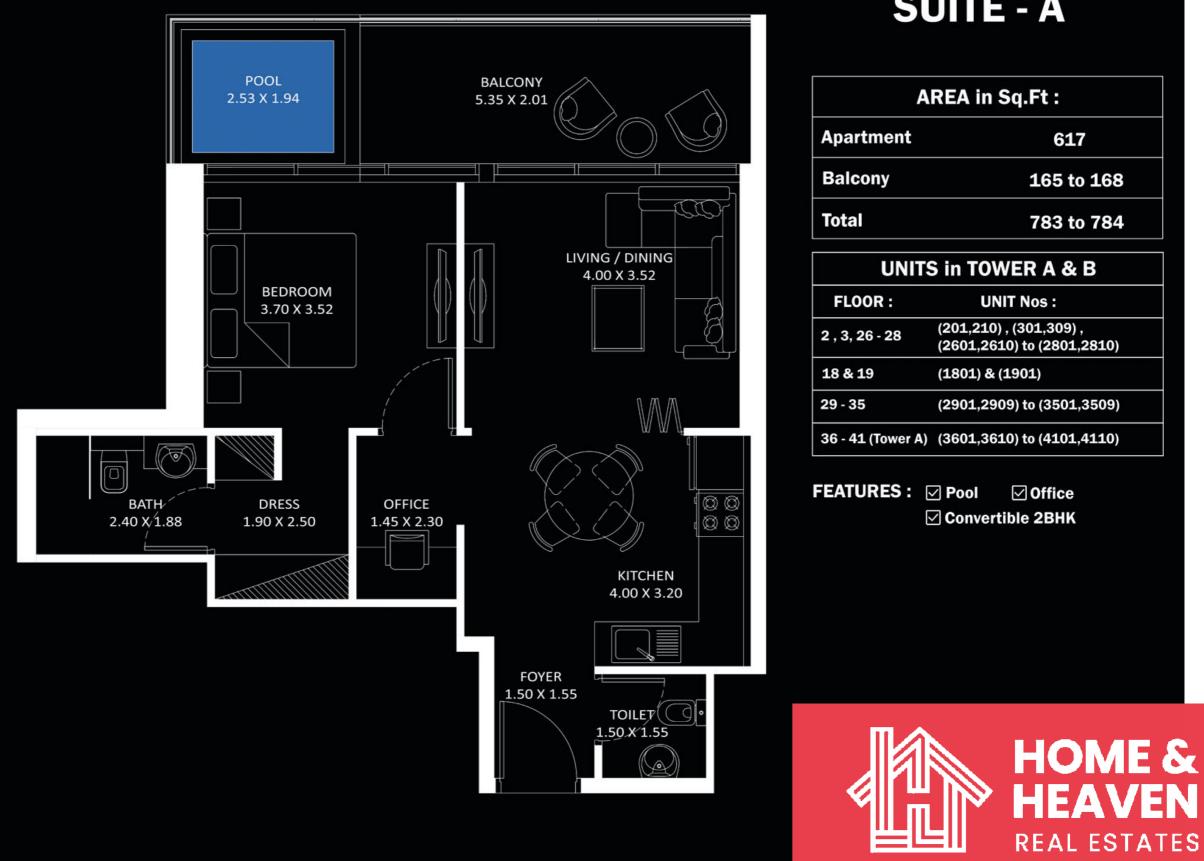

## PRESIDENTIAL **SUITE - A**

| UNITS in TOWER A & B |                                                       |  |
|----------------------|-------------------------------------------------------|--|
| DR: UNIT Nos:        |                                                       |  |
| 6 - 28               | (201,210) , (301,309) ,<br>(2601,2610) to (2801,2810) |  |
| Ð                    | (1801) & (1901)                                       |  |
|                      | (2901,2909) to (3501,3509)                            |  |
| (Tower A)            | Tower A) (3601,3610) to (4101,4110)                   |  |

| AR | EA | in | Sq. | Ft | • |
|----|----|----|-----|----|---|
|    |    |    |     |    |   |

nt

310

76 to 78

386 to 387

| NITS  | NITS in TOWER A & B                                                                                  |  |  |
|-------|------------------------------------------------------------------------------------------------------|--|--|
|       | UNIT Nos                                                                                             |  |  |
|       | (202,209) (302,308) (2602,2609)<br>to (2802,2809)                                                    |  |  |
| 5     | (402,403,410,411) to<br>(1702,1703,1710,1711) &<br>(2002,2003,2010,2011) to<br>(2502,2503,2510,2511) |  |  |
|       | (1802) & (1902)                                                                                      |  |  |
|       | (2902,2908) to (3502,3508)                                                                           |  |  |
| ER A) | (3602,3609) to (4102,4109)                                                                           |  |  |
|       |                                                                                                      |  |  |