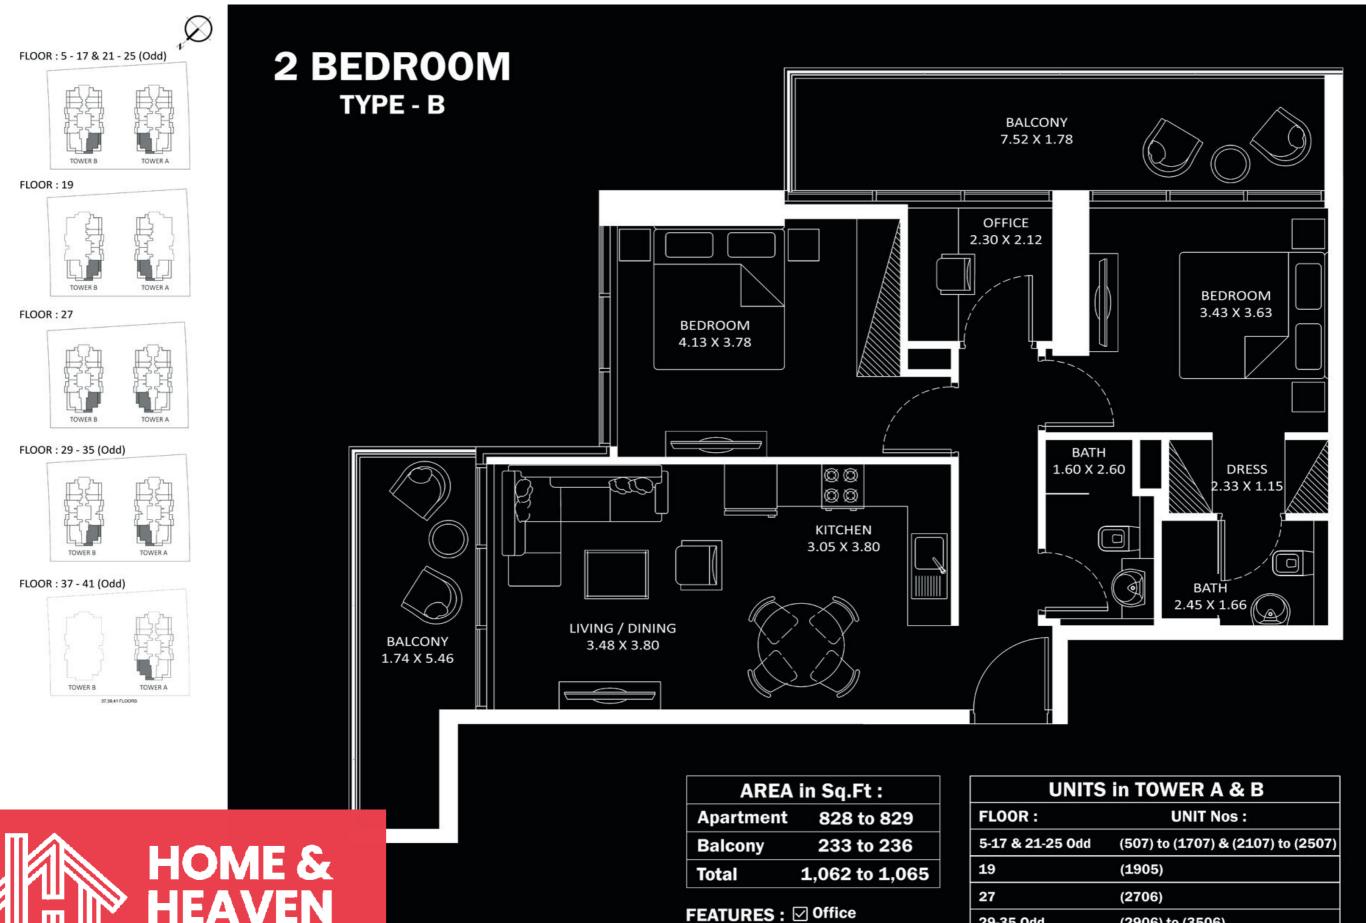

| UNITS III TOWER A & B |                                                   |  |
|-----------------------|---------------------------------------------------|--|
| LOOR :                | UNIT Nos :                                        |  |
|                       | (1903,1904)                                       |  |
| 28                    | (2603,2604,2607,2608) to<br>(2803,2804,2807,2808) |  |
| 35                    | (2903,2904) to (3503,3504)                        |  |
| 41 (Tower A)          | (3603,3604,3607,3608) to<br>(4103,4104,4107,4108) |  |

FEATURES : 🗹 Pool

✓ Office Convertible 2BHK

## **HOME** & **REAL ESTATES**

**REAL ESTATES** 

| TOWER A & B                       |
|-----------------------------------|
| UNIT Nos :                        |
| 507) to (1707) & (2107) to (2507) |
| 1905)                             |
| 2706)                             |
| 2906) to (3506)                   |
| 3706) to (4106)                   |

29-35 Odd

37-41 Odd (Tower A)