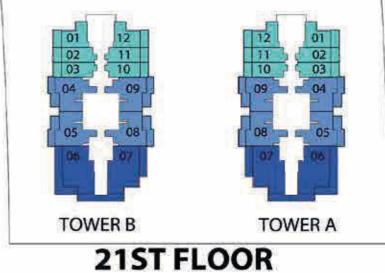

#### FLOOR : 2, 3, 26 - 28

 $\mathcal{O}$ 

FLOOR : 4 - 17 & 20 - 25

FLOOR : 18 & 19

FLOOR : 29 - 35

FLOOR : 36 - 41

| Apartmer      |
|---------------|
| Balcony       |
| Total         |
|               |
| U             |
| FLOOR :       |
| 2, 3, 26 - 28 |