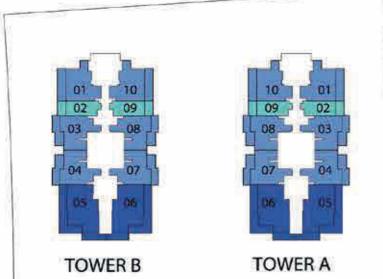

8 Cafe Lounge
- 19 Open yoga platform
- 20 Open air Cinema
- 21 Seating & water feature
- 22 Relaxation zone
- 23 Trampoline area
- 24 Kids splash pad
- 25 Rain shower
- 26 Outdoor kids area
- 27 Wall climbing
- 28 BBQ Area
- 29 Beauty saloon
- 30 Spy & Therapy
- 31 Kids day care
- 32 Business center & work zone
- 33 Multipurpose hall
- 34 Dance studio
- 35 Sunken seating
- 36 Outdoor party hall
- 37 Cigar lounge
- 38 Cabana seating
- 39 Jogging track
- 40 Doctor on call
- 41 Male & Female steam, Sauna







### AMENITIES 3rd FLOOR



42 Infinity swimming pool 43 Woodern deck



## E. 1 MEP MEP 100 --MEP MEP TOWER A - ROOF FLOOR TOWER B - ROOF FLOOR

### ROOF FLOOR VIEW DECK





Roof top Viewing deck



### TOWER B TOWER A 4-16, 22-24 EVEN FLOORS



## **3RD FLOOR**



## **2ND FLOOR**





## 02 TOWER A TOWER B **18TH FLOOR**

## 5-17, 23-25 ODD FLOORS













## 26,28 FLOOR

## **20TH FLOOR**











https://hnh.ae fb.com/HnHRealEstate