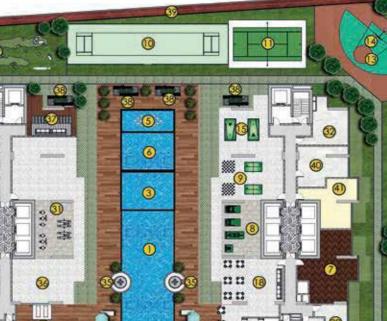

#### LEGEND

- 1 Swimming pool
- 2 Lazy Lounge
- 3 Kids swimming pool
- 4 Jaquzzi
- 5 Water Feature
- 6 Aquatic gym
- 7 Gymnasium
- 8 Outdoor gym
- 9 Chess & Table tennis
- 10 Cricket Pitch
- 11 Badminton court
- 12 Mini Golf
- 13 Mini Bassket ball court
- 14 Multipurpose court
- 15 Snooker table
- 16 Health bar
- 17 Library
- 18 Cafe Lounge
- 19 Open yoga platform
- 20 Open air Cinema
- 21 Seating & water feature
- 22 Relaxation zone
- 23 Trampoline area
- 24 Kids splash pad
- 25 Rain shower
- 26 Outdoor kids area
- 27 Wall climbing
- 28 BBQ Area
- 29 Beauty saloon
- 30 Spy & Therapy
- 31 Kids day care
- 32 Business center & work zone
- 33 Multipurpose hall
- 34 Dance studio
- 35 Sunken seating
- 36 Outdoor party hall
- 37 Cigar lounge
- 38 Cabana seating
- 39 Jogging track
- 40 Doctor on call
- 41 Male & Female steam, Sauna

### AMENITIES 3rd FLOOR

42 Infinity swimming pool 43 Woodern deck