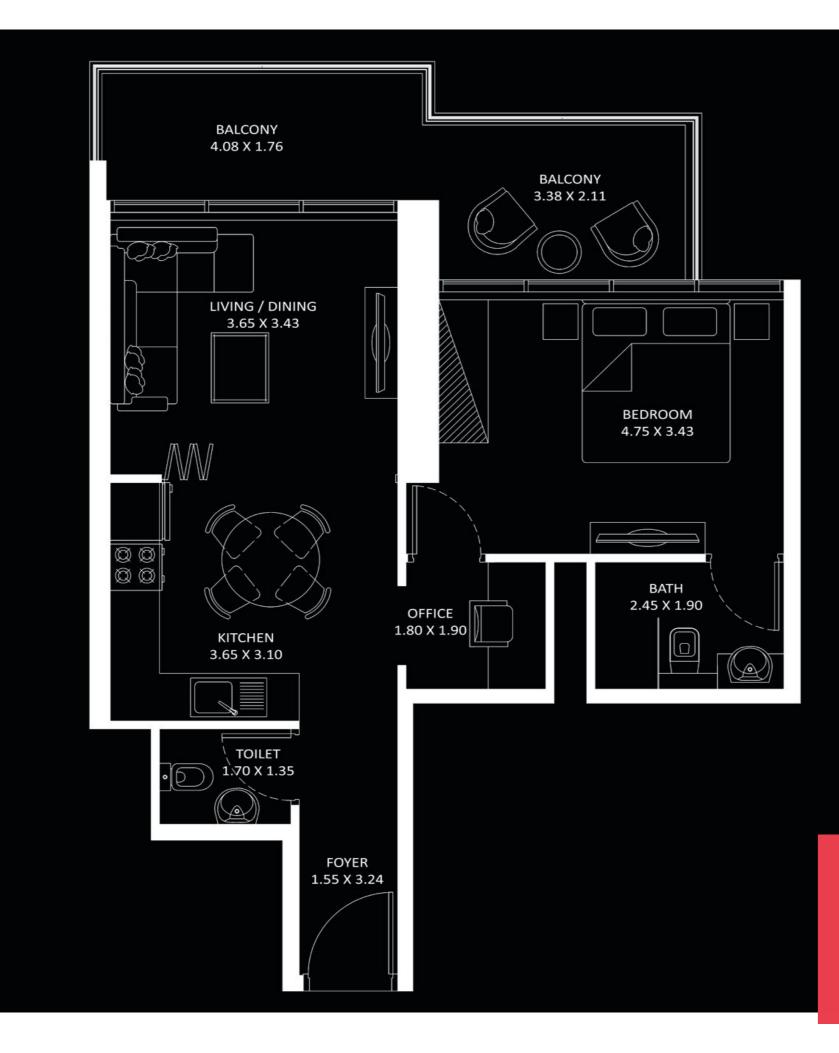

| tal       | 749 to 753      |  |  |  |
| LINITS in |                 |  |  |  |

| UNITS III TOWER A & B |                                                   |  |
|-----------------------|---------------------------------------------------|--|
| LOOR :                | UNIT Nos :                                        |  |
|                       | (1903,1904)                                       |  |
| 28                    | (2603,2604,2607,2608) to<br>(2803,2804,2807,2808) |  |
| 35                    | (2903,2904) to (3503,3504)                        |  |
| 41 (Tower A)          | (3603,3604,3607,3608) to<br>(4103,4104,4107,4108) |  |

FEATURES : 🗹 Pool

✓ Office Convertible 2BHK



#### FLOOR : 2, 3



 ${\scriptstyle \bigotimes}_{_{1}}$ 

FLOOR : 4 - 17 & 20 - 25



FLOOR: 18





## 1 BEDROOM EXECUTIVE

| AREA in Sq.Ft : |            |  |  |
|-----------------|------------|--|--|
| Apartment       | 602 to 605 |  |  |
| Balcony         | 147 to 150 |  |  |
| Total           | 749 to 754 |  |  |
| LINITS in T     | OWER & & B |  |  |

| UNITS IN TOWER A & B     |  |  |
|--------------------------|--|--|
| UNIT Nos :               |  |  |
| (203,204,207,208) &      |  |  |
| (303,304,306,307)        |  |  |
| (404,405,408,409) to     |  |  |
| (1704,1705,1708,1709) &  |  |  |
| (2004,2005,2008,2009) to |  |  |
| (2504,2505,2508,2509)    |  |  |
| (1803,1804)              |  |  |
|                          |  |  |

FEATURES : Office

☑ Office☑ Convertible 2BHK







(3605,3606) to (4005,4006)

(3705) to (4105)

36-40 Even (Tower A)

37-41 Odd (Tower A)

## **HOME**