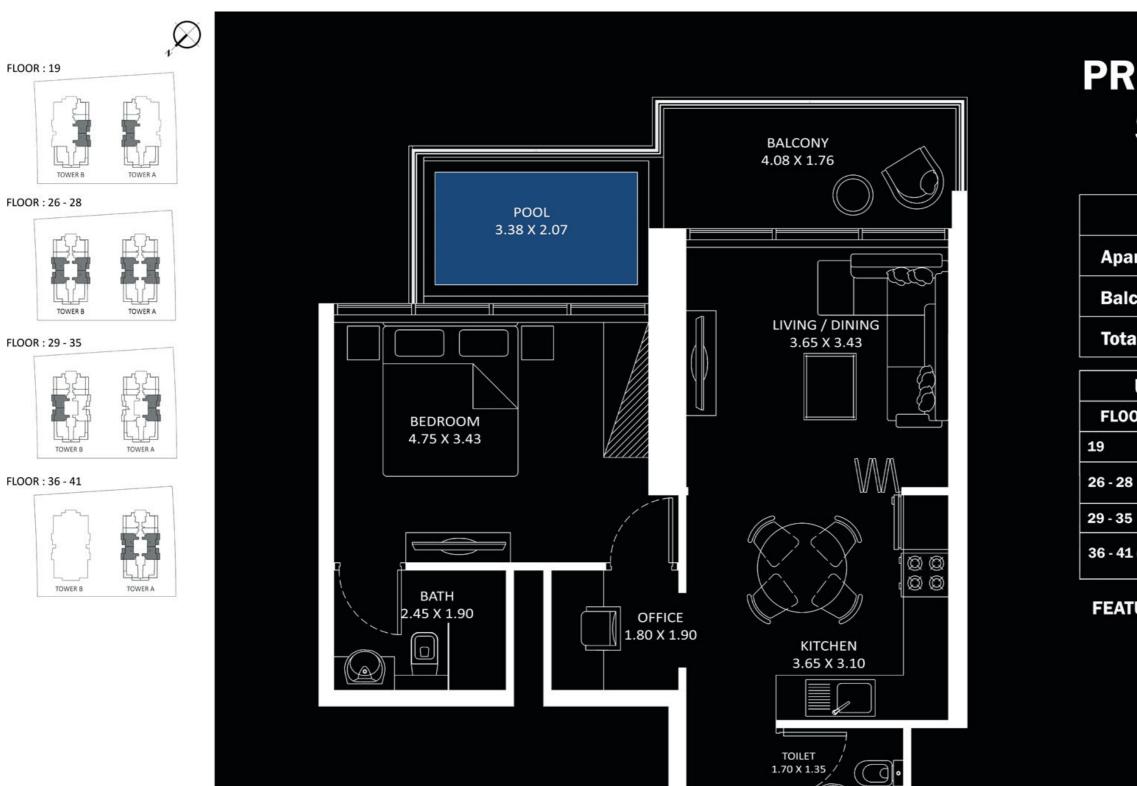

FLOOR: 19

10

FOYER 1.55 X 3.24

## 1 BEDROOM EXECUTIVE

| AREA in Sq.Ft : |            |  |  |
|-----------------|------------|--|--|
| Apartment       | 602 to 605 |  |  |
| Balcony         | 147 to 150 |  |  |
| Total           | 749 to 754 |  |  |
| LINITS in T     | OWER & & B |  |  |

| UNITS IN TOWER A & B     |  |  |
|--------------------------|--|--|
| UNIT Nos :               |  |  |
| (203,204,207,208) &      |  |  |
| (303,304,306,307)        |  |  |
| (404,405,408,409) to     |  |  |
| (1704,1705,1708,1709) &  |  |  |
| (2004,2005,2008,2009) to |  |  |
| (2504,2505,2508,2509)    |  |  |
| (1803,1804)              |  |  |
|                          |  |  |