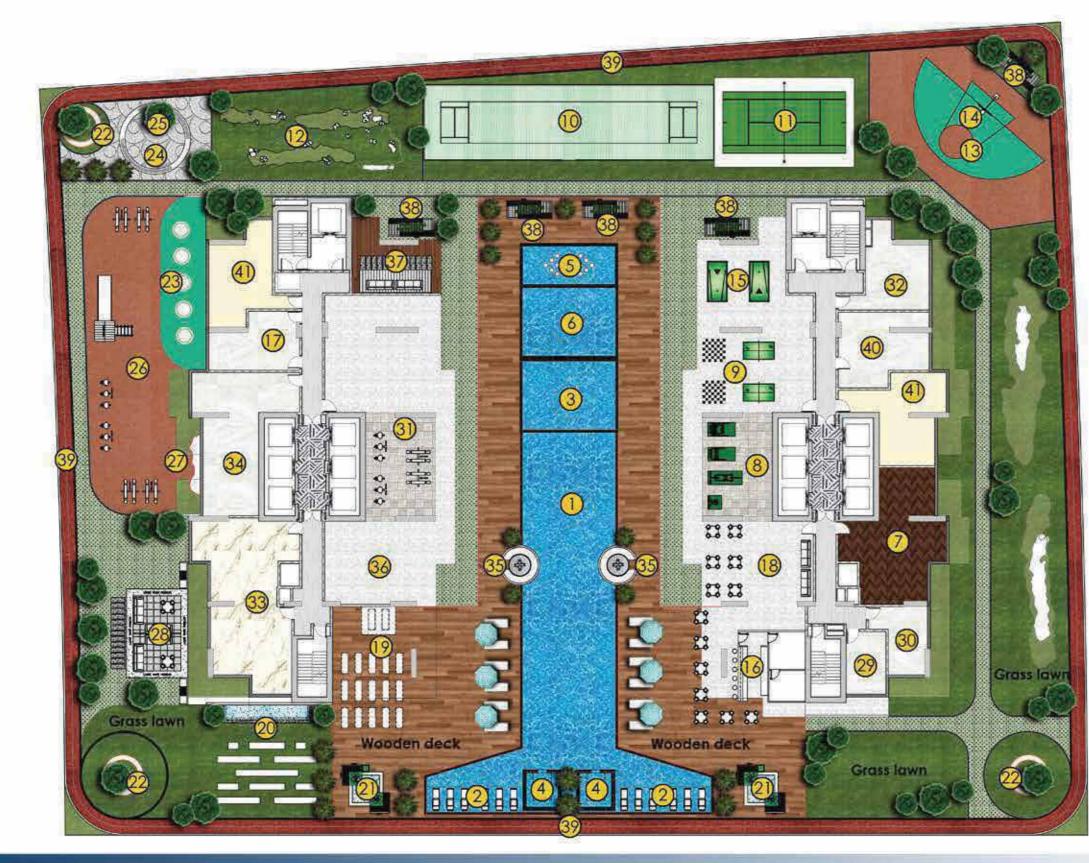

### AMENITIES 1st FLOOR

#### LEGEND

- 1 Swimming pool
- 2 Lazy Lounge
- 3 Kids swimming pool
- 4 Jaquzzi
- 5 Water Feature
- 6 Aquatic gym
- 7 Gymnasium
- 8 Outdoor gym
- 9 Chess & Table tennis
- 10 Cricket Pitch
- 11 Badminton court
- 12 Mini Golf
- 13 Mini Bassket ball court
- 14 Multipurpose court
- 15 Snooker table
- 16 Health bar
- 17 Library
- 18 Cafe Lounge
- 19 Open yoga platform
- 20 Open air Cinema
- 21 Seating & water feature
- 22 Relaxation zone
- 23 Trampoline area
- 24 Kids splash pad
- 25 Rain shower
- 26 Outdoor kids area
- 27 Wall climbing
- 28 BBQ Area
- 29 Beauty saloon
- 30 Spy & Therapy
- 31 Kids day care
- 32 Business center & work zone
- 33 Multipurpose hall
- 34 Dance studio
- 35 Sunken seating
- 36 Outdoor party hall
- 37 Cigar lounge
- 38 Cabana seating
- 39 Jogging track
- 40 Doctor on call
- 41 Male & Female steam, Sauna

### AMENITIES 3rd FLOOR

42 Infinity swimming pool 43 Woodern deck